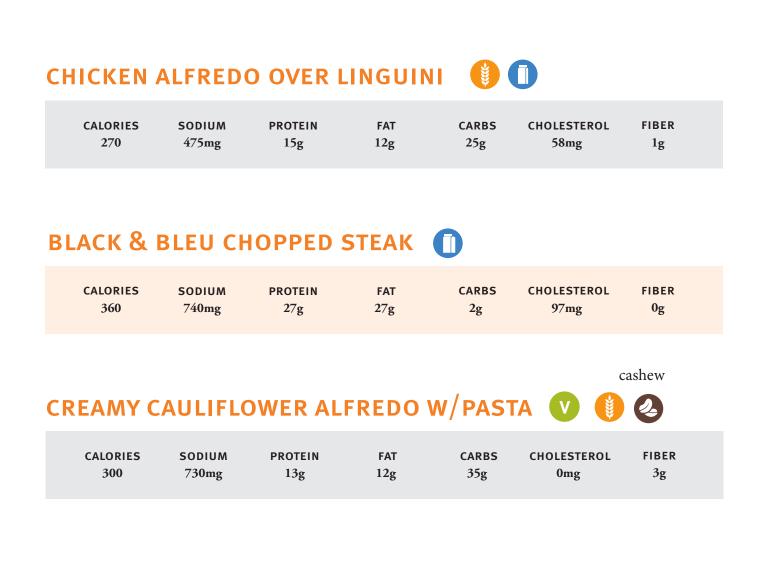

# **LUNCH** TUESDAY, OCTOBER 1, 2024

FRIED CATFISH 📀

| CALORIES | SODIUM | PROTEIN | FAT | CARBS      | CHOLESTEROL | FIBER |  |
|----------|--------|---------|-----|------------|-------------|-------|--|
| 220      | 445mg  | 16g     | 14g | 7 <b>g</b> | 45mg        | 1g    |  |

## LEMON PEPPERED CATFISH

| CALORIES | SODIUM | PROTEIN | FAT        | CARBS | CHOLESTEROL | FIBER |  |
|----------|--------|---------|------------|-------|-------------|-------|--|
| 129      | 850mg  | 16g     | 7 <b>g</b> | 0g    | 45mg        | 0g    |  |

#### **BBQ CHICKEN THIGH**

| CALORIES | SODIUM | PROTEIN | FAT | CARBS | CHOLESTEROL | FIBER |  |
|----------|--------|---------|-----|-------|-------------|-------|--|
| 160      | 250 mg | 22g     | 5g  | 6g    | 105mg       | 0g    |  |