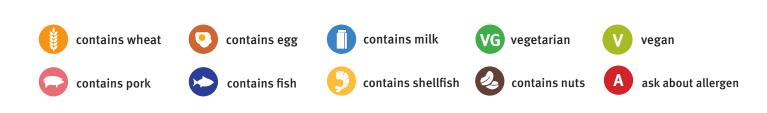

## KIMCHI FRIED RICE

|   | CALORIES<br>140 | SODIUM<br>300mg | PROTEIN<br>6g  | FAT<br>8g          | CARBS<br>10g | CHOLESTER<br>250150 | ROL FIBER<br>2g      |
|---|-----------------|-----------------|----------------|--------------------|--------------|---------------------|----------------------|
|   | PROTEIN         | POWER I         | BOWL           | sesame             |              |                     |                      |
|   | CALORIES<br>353 | SODIUM<br>220mg | PROTEIN<br>15g | FAT<br>9g          | CARBS<br>53g | CHOLESTER<br>Omg    | ROL FIBER<br>9g      |
|   | contains wheat  | 💽 contai        | ns egg         | contains milk      | VG ve        | getarian            | V vegan              |
| C | contains pork   | contai          | ns fish        | contains shellfish | <b>2</b> co  | ntains nuts         | A ask about allergen |